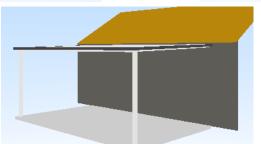

Awning specs; 3.91mW, 6.385mL, attached to house fascia @ max. 3.0m, 2° fall, N2 Ultimate Design Wind Speed 40m/s (shielded residential)

All Australian made BlueScope steel frame and COLORBOND® Sunset decking roof (double sided colour)

Stramit Sunset® Patio roof panel

Package price is for the supply and installation. Existing concrete slab, minimum 100mm thick. Package cannot be broken into components. Structure has been designed for 'Exempt Development'. Structure is engineered as 'non-trafficable'. Excludes stormwater connection, downpipes supplied to base of post. Delivery and Installation metro Sydney is included. Pictures are for illustrative purposes and show fascia attachment. Where concreting is required it is based on soil classification A, S or M only. Site conditions to be checked before building commences. Concrete prices are based on a level site to within 300mm (150mm cut/150mm fill) with sufficient access for plant and trucks (25MPa, 100mm, SL72 Mesh). Installation is based on min. 900mm access to all sides. Must maintain minimum boundary setbacks applicable to local DCP and land zoning. Excludes build within ZOI or over Sydney Water sewer assets. Timeframe for delivery and installation is indicative and dependant on weather and total volume of orders.