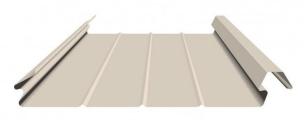

7 colours available for frame, gutters and flashings 4 colour combinations for roof sheets

JUN 2023

Images shown indicate attachment to fascia

## **Upgrades available**

Add an Opal Fibreglass skylight \$125 each

Ask our Sales Team about;

- Insulated roof panels
- Concrete
- Demolition
- Aluminium slat screens
- Modifying dimensions to suit and remain @ 25m<sup>2</sup>