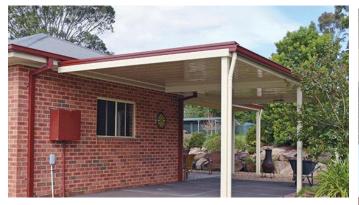

Awning specs; 3.91mW, 6.385mL, attached to house fascia @ max. 3.0m, 2° fall, N2 Ultimate Design Wind Speed 40m/s (shielded residential)

All Australian made BlueScope steel frame and COLORBOND® Sunset decking roof (double sided colour)

Stramit Sunset® Patio roof panel

Package price is for the supply and installation. Existing concrete slab, minimum 100mm thick. Package cannot be broken into components. Structure has been designed for 'Exempt Development'. Structure is engineered as 'non-trafficable'. Excludes stormwater connection, downpipes supplied to base of post. Delivery and Installation metro Sydney is included. Pictures are for illustrative purposes and show fascia attachment. Where concreting is required it is based on soil classification A, S or M only. Site conditions to be checked before building commences. Concrete prices are based on a level site to within 300mm (150mm cut/150mm fill) with sufficient access for plant and trucks (25MPa, 100mm, SL72 Mesh). Installation is based on min. 900mm access to all sides. Must maintain minimum boundary setbacks applicable to local DCP and land zoning. Excludes build within ZOI or over Sydney Water sewer assets. Timeframe for delivery and installation is indicative and dependant on weather and total volume of orders.