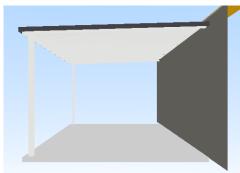

7 colours available for frame, gutters and flashings 4 colour combinations for roof sheets

JUN 2023

Images shown indicate attachment to fascia