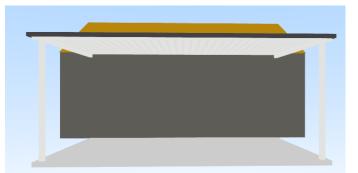

Awning specs; 3.91mW, 6.385mL, attached to house fascia @ max. 3.0m, 2° fall, N2 Ultimate Design Wind Speed 40m/s (shielded residential)

All Australian made BlueScope steel frame and COLORBOND® Sunset decking roof (double sided colour)

7 colours available for frame, gutters and flashings 4 colour combinations for roof sheets

JUN 2023

Images shown indicate attachment to fascia