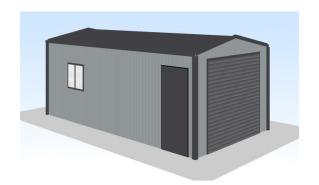

Package price for the shed, concrete slab and installation \$13,600

Shed specs; 3.33mW, 6.0mL, 2.4mEave, 11° gable roof, Region A residential shielded location, 2.2mH x 2.4mW roller door, 2040x820mm PA door, 790x816mm sliding glass window

All Australian made BlueScope galvanised steel frame and ColorBond® cladding with selection of 22 colours