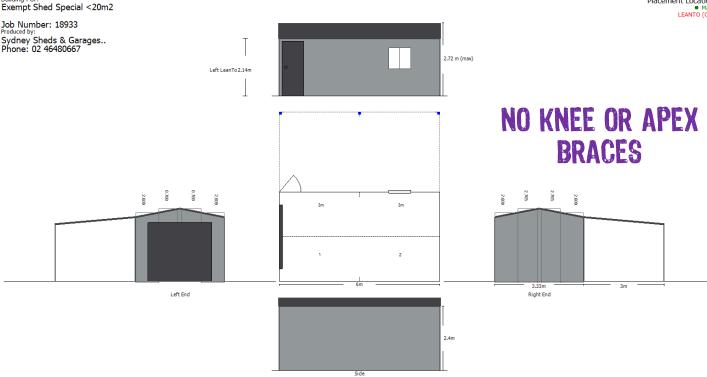

Package price for the shed, concrete slab and installation \$13,600

Shed specs; 3.33mW, 6.0mL, 2.4mEave, 11° gable roof, Region A residential shielded location, 2.2mH x 2.4mW roller door, 2040x820mm PA door, 790x816mm sliding glass window

Ask our Sales Team about;

- Insulation
- Remote door opener,
- **Gutter Guard**
- Vermin Prevention Flashings

Placement Location LEANTO (Ctrl)

Package price is for the supply, concrete and installation. Package cannot be broken into components. Structure has been designed for 'Exempt Development'. Structure is engineered for up to 30kg/m<sup>2</sup> additional roof load. Excludes stormwater connection, downpipes supplied to base of sheet. Delivery and Installation metro Sydney is included. Pictures are for illustrative purposes and show the optional leanto. Prices are based on soil classification A, S or M only. Site conditions to be checked before building commences. Concrete prices are based on a level site to within 300mm (150mm cut/150mm fill) with sufficient access for plant and trucks (25MPa, 100mm, SL72 Mesh). Excludes Concrete Pump. Installation is based on min. 900mm access to all sides. Must maintain minimum boundary setbacks applicable to local DCP and land zoning. Excludes build within ZOI or over Sydney Water sewer assets. Timeframe for delivery and installation is indicative and dependant on weather and total volume of orders. Optional Leanto slab will have a 50mm set down from main slab for wall cladding overhang.