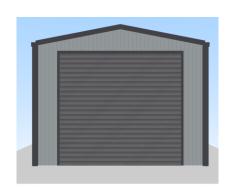

Package price for the shed, concrete slab and installation \$13,600

Shed specs; 3.33mW, 6.0mL, 2.4mEave, 11° gable roof, Region A residential shielded location, 2.2mH x 2.4mW roller door, 2040x820mm PA door, 790x816mm sliding glass window

All Australian made BlueScope galvanised steel frame and ColorBond® cladding with selection of 22 colours