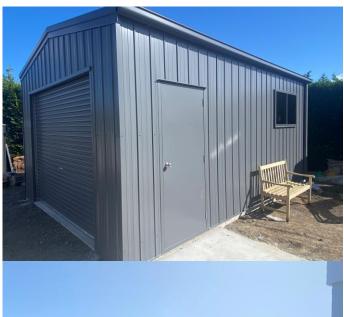

## Exempt Shed – 20m<sup>2</sup>

Council approval **NOT** required

02 4648 0667

info@sydneysheds.com.au

Special size for **Exempt Development** - there's no council involvement

Package price for the shed, concrete and installation from \$13,550

Shed specs: 3.33mW, 6.0mL, 2.4m Eave, 11° gable roof Region A residential shielded location. 100mm concrete slab.

All Australian made BlueScope steel frame and COLORBOND® doors, cladding & rainwater products

## NOW INCLUDES WIDER ROLLER DOOR, WIDER WINDOW AND CORRUGATED WALL CLADDING

ABN: 54 616 281 666

Licence No: 306927C

Ask our Sales Team about;

- Upgrade to remove Knee/Apex Braces
- Upgrade to Include Leanto
- Change Roller Door to Glass Slider
- Change PA & Window to Glass Slider
- Increase Eave Height to 2.7m
- Change to Horizontal Corrugated wall
- Change to Horizontal Monopanel wall
- Add Roof/Wall Insulation
- Add Remote Door Opener
- Add Vermin Flashings & Gutter Guard
- Demolition of existing structure