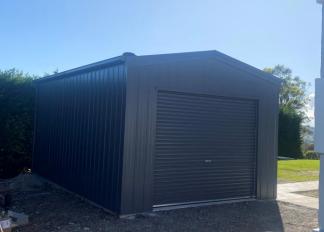

## Exempt Shed – 20m<sup>2</sup>

Council approval **NOT** required

02 4648 0667

info@sydneysheds.com.au

Special size for **Exempt Development** - there's no council involvement

Package price for the shed, concrete and installation from \$13,550

Shed specs: 3.33mW, 6.0mL, 2.4m Eave, 11° gable roof Region A residential shielded location. 100mm concrete slab.

All Australian made BlueScope steel frame and COLORBOND® doors, cladding & rainwater products

## NOW INCLUDES WIDER ROLLER DOOR, WIDER WINDOW AND CORRUGATED WALL CLADDING

ABN: 54 616 281 666

Licence No: 306927C

Ask our Sales Team about;

- Upgrade to remove Knee/Apex Braces
- Upgrade to Include Leanto
- Change Roller Door to Glass Slider
- Change PA & Window to Glass Slider
- Increase Eave Height to 2.7m
- Change to Horizontal Corrugated wall
- Change to Horizontal Monopanel wall
- Add Roof/Wall Insulation
- Add Remote Door Opener
- Add Vermin Flashings & Gutter Guard
- Demolition of existing structure