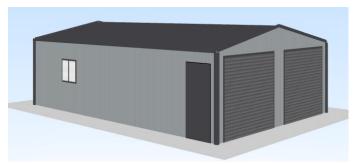

Package price for the shed, concrete slab and installation \$21,450

Shed specs; 6.0mW, 8.33mL, 2.4mEave, 11° gable roof, Region A rural unshielded location, 2 x 2.2mH x 2.4mW roller doors, 2040x820mm PA door, 790x816mm sliding glass window

All Australian made BlueScope galvanised steel frame and ColorBond® cladding with selection of 22 colours