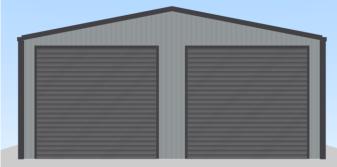

Package price for the shed, concrete slab and installation \$21,450

Shed specs; 6.0mW, 8.33mL, 2.4mEave, 11° gable roof, Region A rural unshielded location, 2 x 2.2mH x 2.4mW roller doors, 2040x820mm PA door, 790x816mm sliding glass window