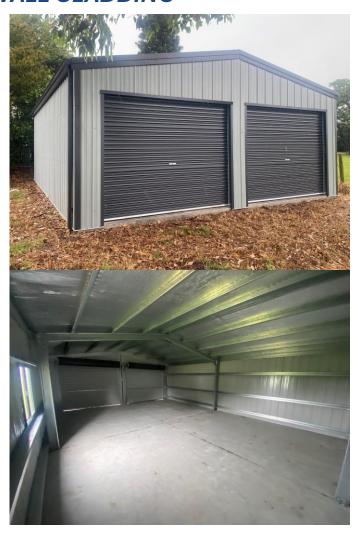

## Exempt Shed – 50m<sup>2</sup>

Council approval **NOT** required

02 4648 0667

info@sydneysheds.com.au

Special size for **Exempt Development** - there's no council involvement

Package price for the shed, concrete and installation from \$20,550

Shed specs: 6.0mW, 8.33mL, 2.4m Eave, 11° gable roof Region A rural unshielded location. 100mm concrete slab.

All Australian made BlueScope steel frame and COLORBOND® doors, cladding & rainwater products

## NOW INCLUDES WIDER ROLLER DOORS, WIDER WINDOW AND CORRUGATED WALL CLADDING

ABN: 54 616 281 666

Licence No: 306927C

Ask our Sales Team about:

- Upgrade to remove Knee/Apex Braces
- Upgrade to Include Leanto
- Change Roller Door to Glass Slider
- Change PA & Window to Glass Slider
- Change to Horizontal Corrugated wall
- Change to Horizontal Monopanel wall
- Add Roof/Wall Insulation
- Add Remote Door Opener
- Add Vermin Flashings & Gutter Guard
- Demolition of existing structure